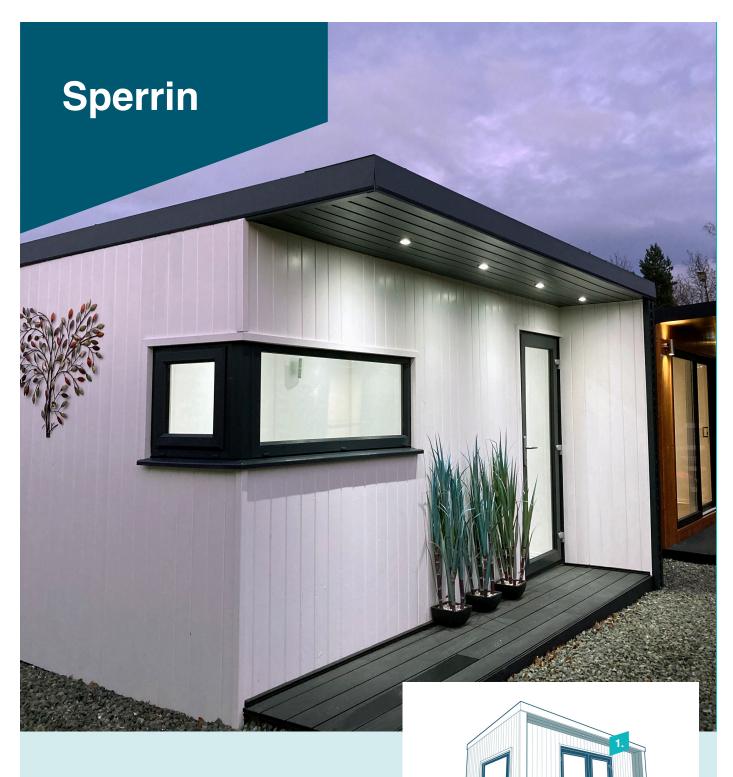

# The Sperrin Garden Room is a perfectly modern addition to your garden.

There is an added projecting canopy with enclosed sides and contemporary external PPC cladding. The modern square sides give it a clean and sophisticated feel. The three board decking feature of this garden room, acts as a distinguished entrance, with the addition of down lighting from the projecting canopy.

- 1. Projecting canopy with enclosed sides
- 2. Stylish black or natural side panels
- 3. Modern square sides
- 4. Three board decking

The Mourne Garden Room features a glass balustrade and a projecting canopy feature, providing shelter from all weather, whilst giving your Mourne garden room an architectural edge.