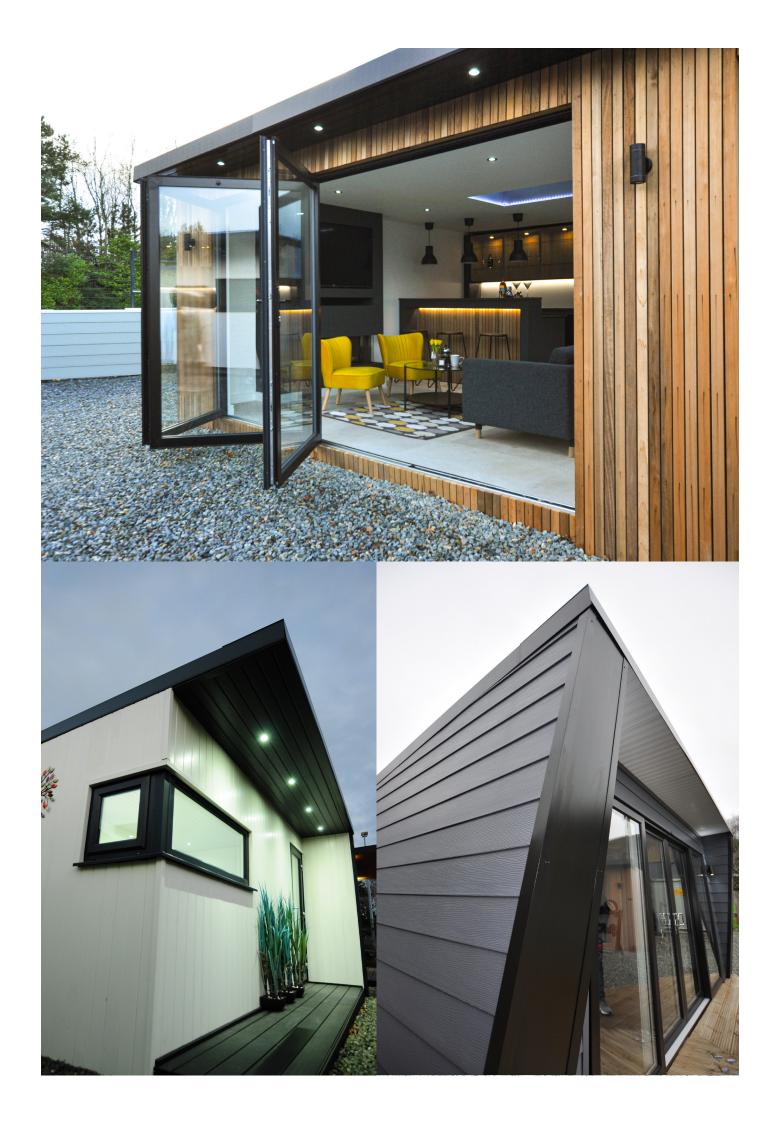

# Our Garden Rooms

Lagan: see page 8

Sperrin see page 9

Mourne: see page 10

Strangford : see page 11

Erne: see page 12

Bespoke: see page 13

The Lagan garden room allows for a traditional feel and connects the outdoors with its integrated single step decking.

The Lagan is a stunning garden room style which features a choice of down lighting to illuminate the area as it gets dark. The projecting canopy provides shelter from the elements and doubles as a stylish feature.

- 1. Sloped roof design
- 2. Projecting canopy on three sides for a traditional look
- 3. Single deck step