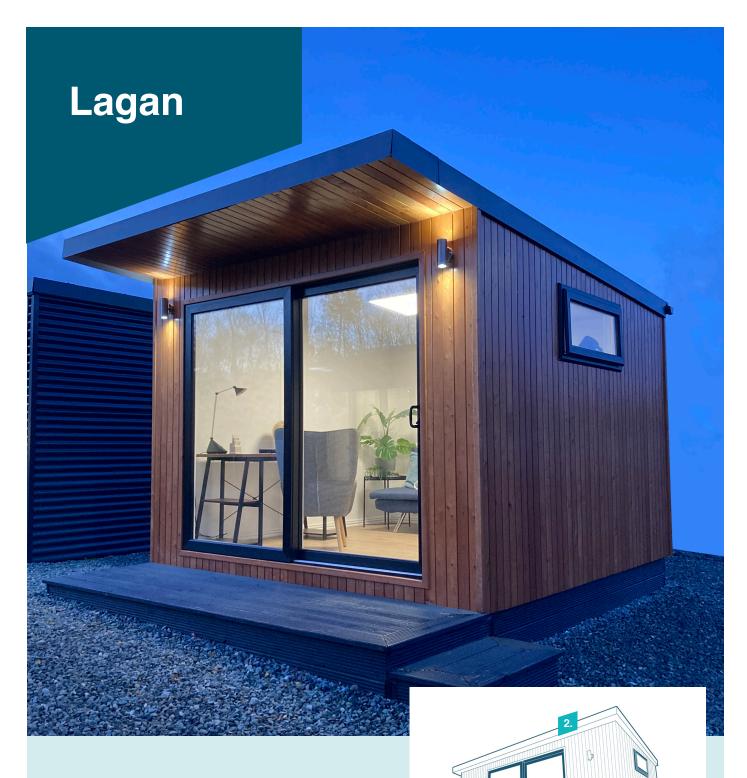

# Our Garden Rooms

Lagan: see page 8

Sperrin see page 9

Mourne: see page 10

Strangford : see page 11

Erne: see page 12

Bespoke: see page 13

The Lagan garden room allows for a traditional feel and connects the outdoors with its integrated single step decking.

The Lagan is a stunning garden room style which features a choice of down lighting to illuminate the area as it gets dark. The projecting canopy provides shelter from the elements and doubles as a stylish feature.

- 1. Sloped roof design
- 2. Projecting canopy on three sides for a traditional look
- 3. Single deck step