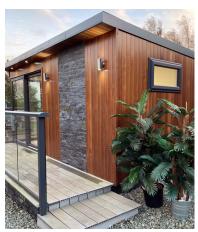

# Our Garden Rooms

Lagan: see page 8

Sperrin see page 9

Mourne: see page 10

Strangford : see page 11

Erne: see page 12

Bespoke: see page 13

The Lagan garden room allows for a traditional feel and connects the outdoors with its integrated single step decking.

The Lagan is a stunning garden room style which features a choice of down lighting to illuminate the area as it gets dark. The projecting canopy provides shelter from the elements and doubles as a stylish feature.

- 1. Sloped roof design
- 2. Projecting canopy on three sides for a traditional look
- 3. Single deck step