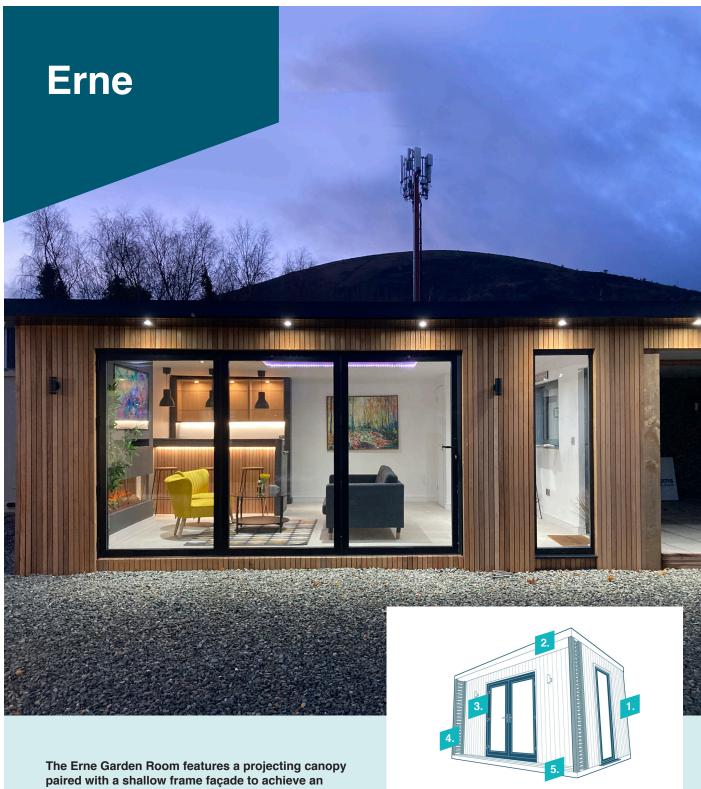

elegant look and maximise internal floor space for your new multi-purpose room.

The addition of a stylish louver partition, can divide your space for your own needs. The Erne also features a single deck step as standard made from the finest quality materials.

- 1. Modern square sides
- 2. Projecting canopy
- 3. Shallow frame facade
- 4. Stylish louver partition
- 5. Single deck step

Our Bespoke package allows you to decide upon an array of optional extras to construct a Garden Room just as unique as you are and that fits your individual taste and style of living.