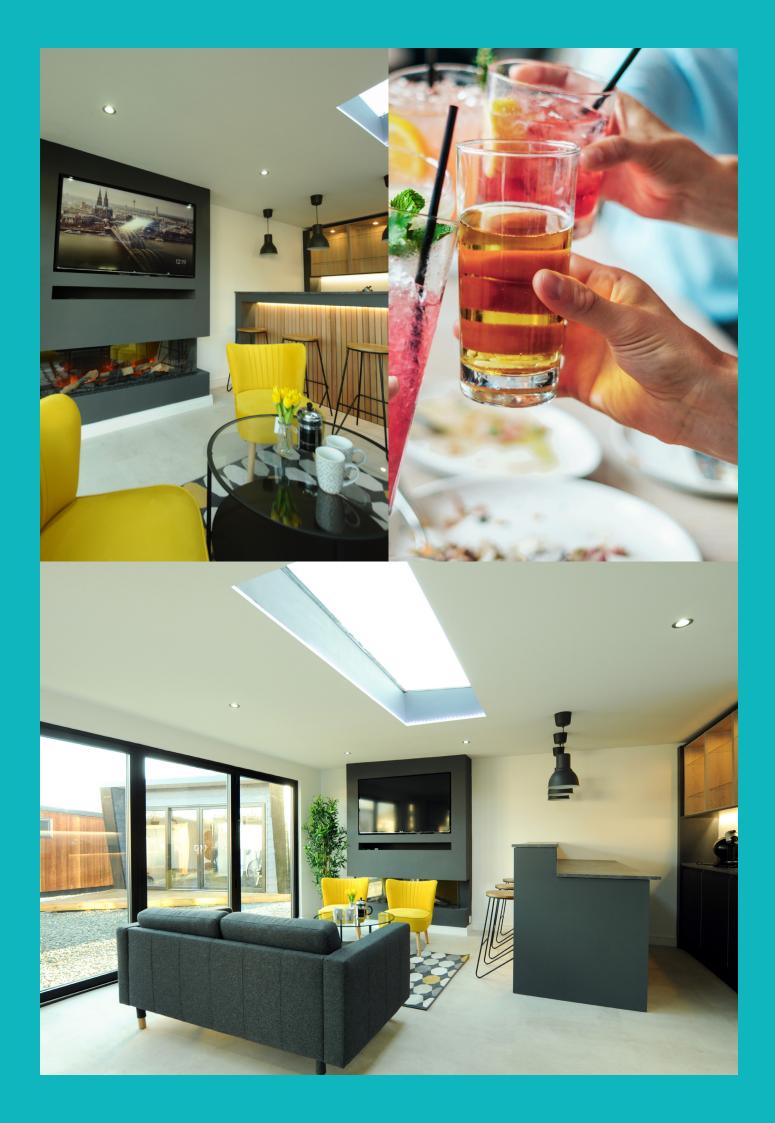

# Make noise...

We design and manufacture fully insulated bespoke Garden Rooms, perfect for an additional entertainment space for you and your friends and family.

We can create you the ultimate space to enjoy, without making any disruptions inside your home. If you would like to make noise with a complete surround sound music or television

system, or install a fully functioning bar for you to enjoy with your loved ones- Here at Total Garden Rooms, we can help you bring your ideas to life.

Popular entertainment spaces we have previously installed have been; home cinemas man caves, garden bars, games rooms and music rooms.