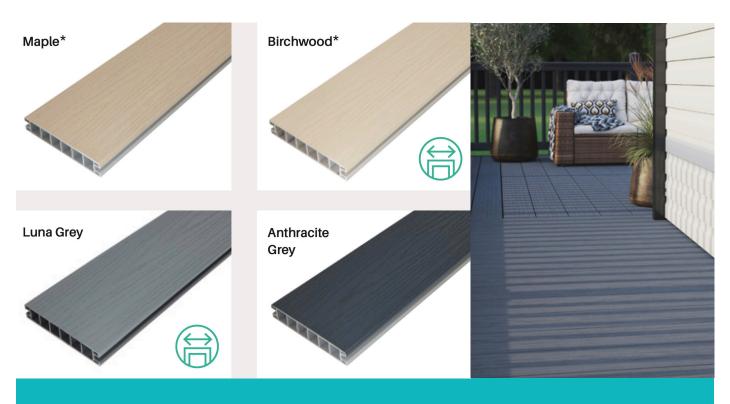

#### Flooring finishes

# **Decking**

Total Garden Room provides a wide range of timber, composite and PVC decking to extend your outdoor living space or garden room. Talk to our design team to find out more.