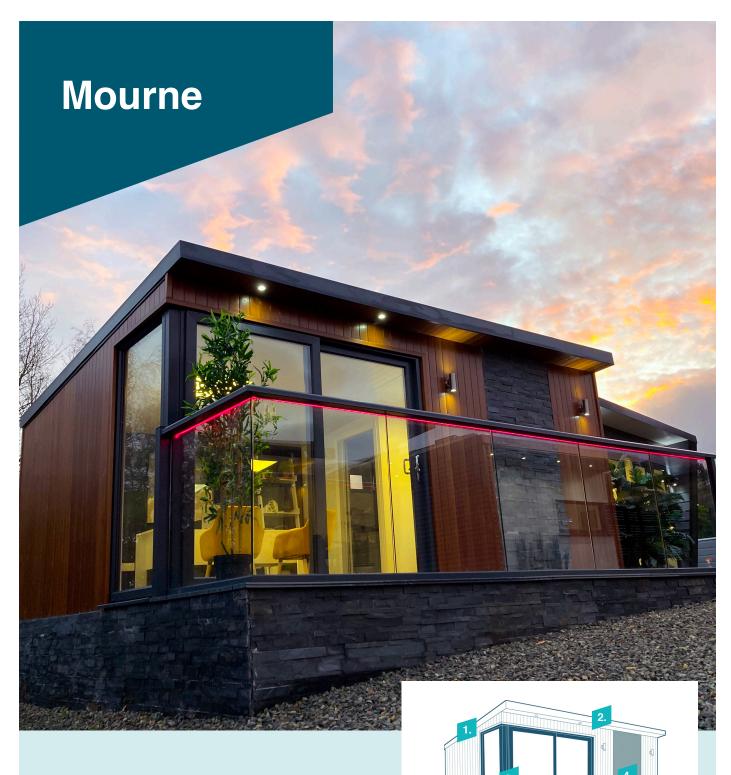

- 1. Projecting canopy with enclosed sides
- 2. Stylish black or natural side panels
- 3. Modern square sides
- 4. Three board decking

The Mourne Garden Room features a glass balustrade and a projecting canopy feature, providing shelter from all weather, whilst giving your Mourne garden room an architectural edge.

The option of down-facing external lights and the addition of the handrail Led light feature, constantly light up your path. The stone cladding panel still gives it a traditional feel with a unique contrast between the external finishes.

- 1. Sloped roof design
- 2. Projecting canopy
- 3. Corner window
- 4. Stone clad feature panel
- 5. Single deck step

The Strangford Garden Room is a visually striking. It features an architecturally distinctive forward leaning façade, with a sloped roof design and a projecting canopy.