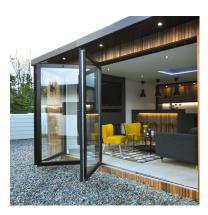

# Our Garden Rooms

Lagan: see page 8

Sperrin see page 9

Mourne: see page 10

Strangford : see page 11

Erne: see page 12

Bespoke: see page 13

The Lagan garden room allows for a traditional feel and connects the outdoors with its integrated single step decking.

The Lagan is a stunning garden room style which features a choice of down lighting to illuminate the area as it gets dark. The projecting canopy provides shelter from the elements and doubles as a stylish feature.

- 1. Sloped roof design
- 2. Projecting canopy on three sides for a traditional look
- 3. Single deck step