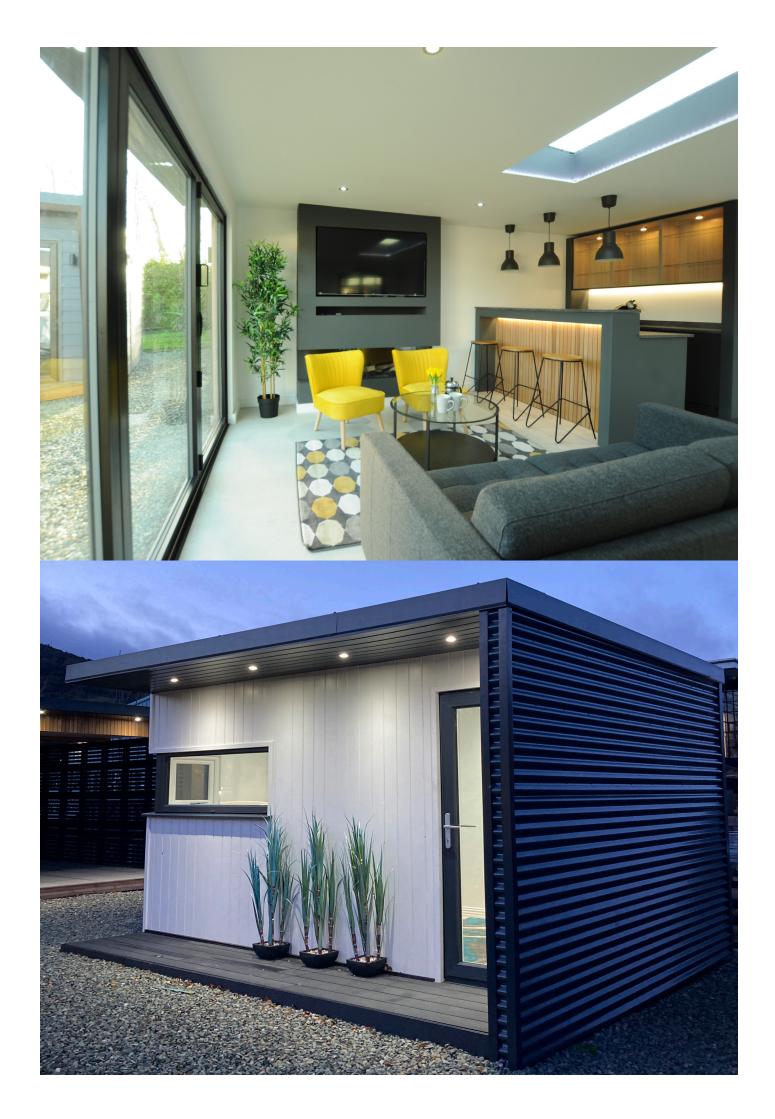

# Make noise...

We design and manufacture fully insulated bespoke Garden Rooms, perfect for an additional entertainment space for you and your friends and family.

We can create you the ultimate space to enjoy, without making any disruptions inside your home. If you would like to make noise with a complete surround sound music or television

system, or install a fully functioning bar for you to enjoy with your loved ones- Here at Total Garden Rooms, we can help you bring your ideas to life.

Popular entertainment spaces we have previously installed have been; home cinemas man caves, garden bars, games rooms and music rooms.