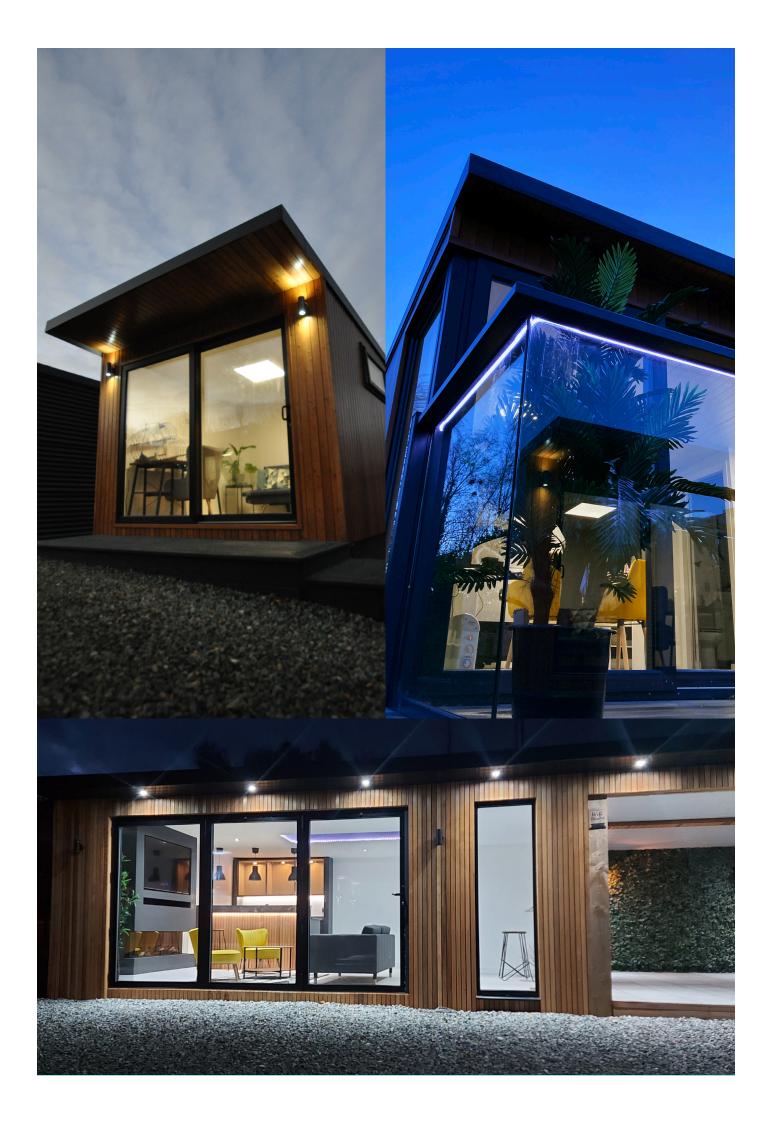

# Our Garden Rooms

Lagan: see page 8

Sperrin see page 9

Mourne: see page 10

Strangford : see page 11

Erne: see page 12

Bespoke: see page 13

The Lagan garden room allows for a traditional feel and connects the outdoors with its integrated single step decking.

The Lagan is a stunning garden room style which features a choice of down lighting to illuminate the area as it gets dark. The projecting canopy provides shelter from the elements and doubles as a stylish feature.

- 1. Sloped roof design
- 2. Projecting canopy on three sides for a traditional look
- 3. Single deck step