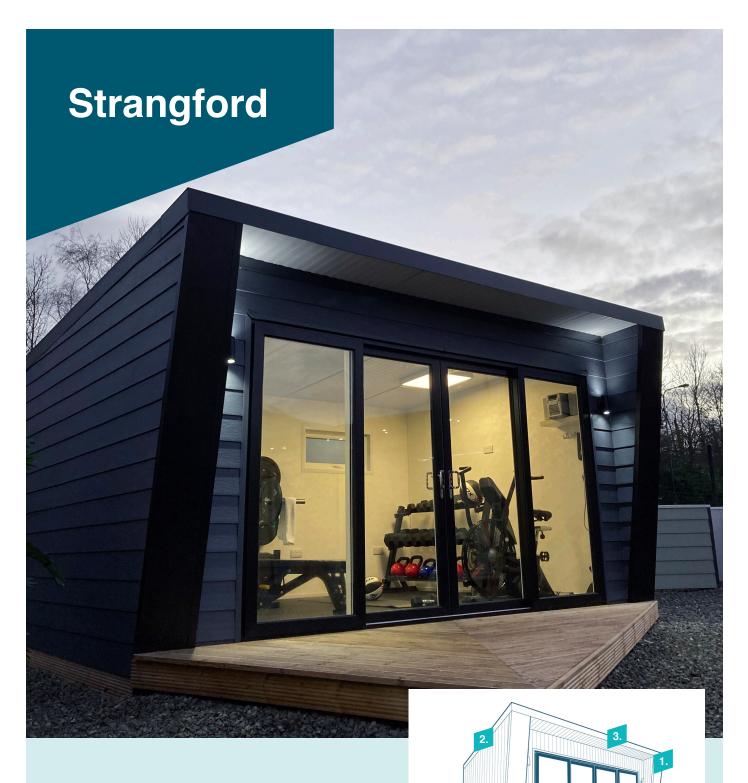

- 1. Sloped roof design
- 2. Projecting canopy
- 3. Corner window
- 4. Stone clad feature panel
- 5. Single deck step

The Strangford Garden Room is a visually striking. It features an architecturally distinctive forward leaning façade, with a sloped roof design and a projecting canopy.

Completed with a three board decking, to stunningly distinguish from your garden. The design of the Strangford makes it a modern and prominent feature in your garden.

- 1. Architecturally distinctive forward leaning facade
- 2. Sloped roof design
- 3. Projecting canopy
- 4. Three board decking