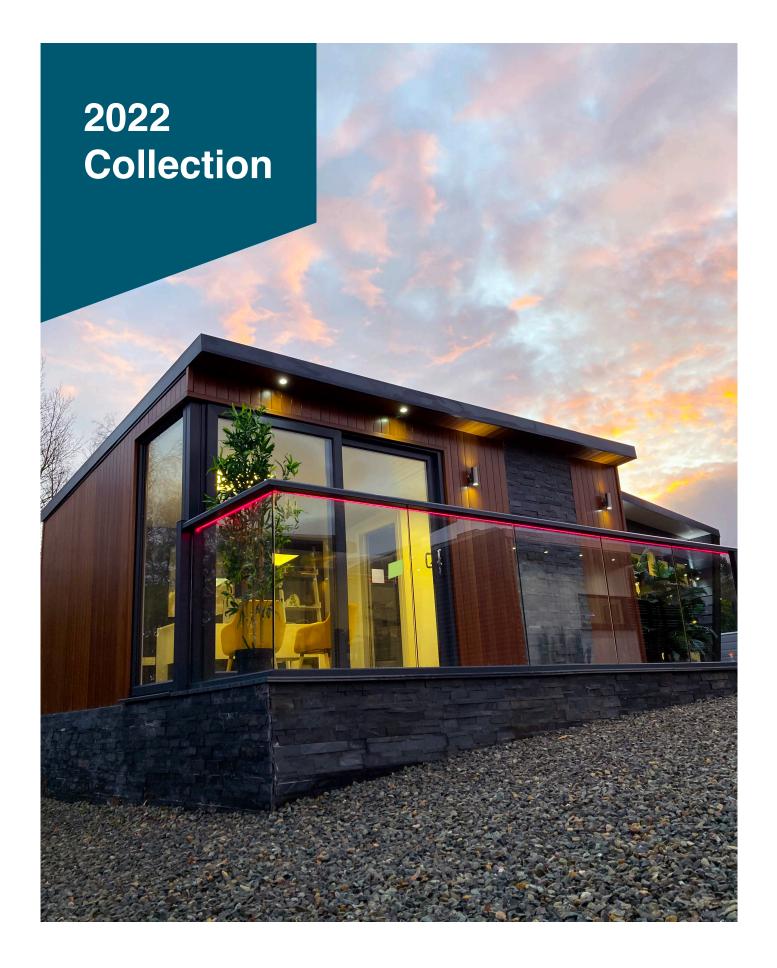

# What is a Garden Room?

A Garden Room is a standalone & insulated building in your garden – separate from your main residence.

Our Garden Rooms are **luxury structures** – made from the **highest quality** materials, architecturally beautiful & fully insulated, allowing for a beautiful multi-purpose space which can be enjoyed yearround.

No planning permission

Fully insulated

Choice of finishes

10 year guarantee

Plumbing & electrics