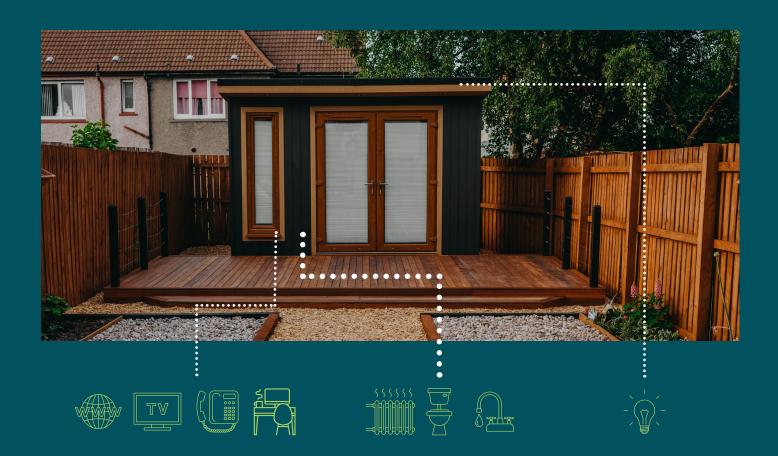

#### **Sockets**

With incorporated USB charging points- Complete your garden room with new every must-have electrical accessory. USB has become the most standard connection for all devices charging, allowing you to always stay connected inside your garden room.

#### Liahts

Instantly brighten your garden room with integrated lights. Choose from hanging, spotlight or any wall lights you desire.

### **External lights and sockets**

Brighten your garden room from the outside with the addition of external lights and sockets. Need extra sockets on the outside of your garden for outdoor speakers or even a hot tub? **We can install these for you.** 

## **Electrical connection**

All Garden Rooms, as standard are fitted with a consumer unit for an electrical connection. During the initial site survey, we will collect information for the electrical team to deliver and install an electrical connection to your garden room. All Garden Rooms are fitted with three electrical sockets as standard but depending on the electrical needs of the garden room, many more can be installed.

# **Plumbing**

If you require a kitchen, bathroom or any other facilities that require plumbed water or a waste connection- we can

organise a plumber to quote this for you. If you prefer to have your own plumber carry out this work, we are happy to prepare your garden room for plumbing and liaise further with your plumber.

# **Internet**

We can install a direct internet connection between your garden room and home router via an armoured Cat6 internet cable. Installing a Cat6 internet cable will allow your internet signal to travel at high speed, having the same performance as the internet inside your home. There will be two new internet sockets; one inside your house and another, inside your garden room.