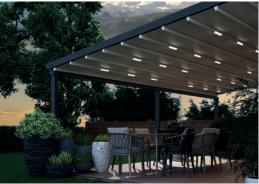

# The Voya Veranda

Our "bestseller", choose your own look!

The Voya is an aluminium veranda with a very high level of finish. In addition, the Voya has a wide range of choices, such as the finish of the decorative gutter front and the look of the uprights. You can tune the Voya entirely to your style, taste and preferences. This gives you the perfect match with your home and garden.

## The Voya veranda is flexible in design, making it perfect for every outdoor situation

The Voya has the best price-quality ratio in the market, making it our best-selling model. The success of the Voya lies in the optimal freedom of choice the product offers in the field of looks and possibilities. Because of our modular system, the possibilities with the Voya are endless and suitable for every situation and every style. This veranda is interlinkable, meaning that the Voya can be made as wide as you want.