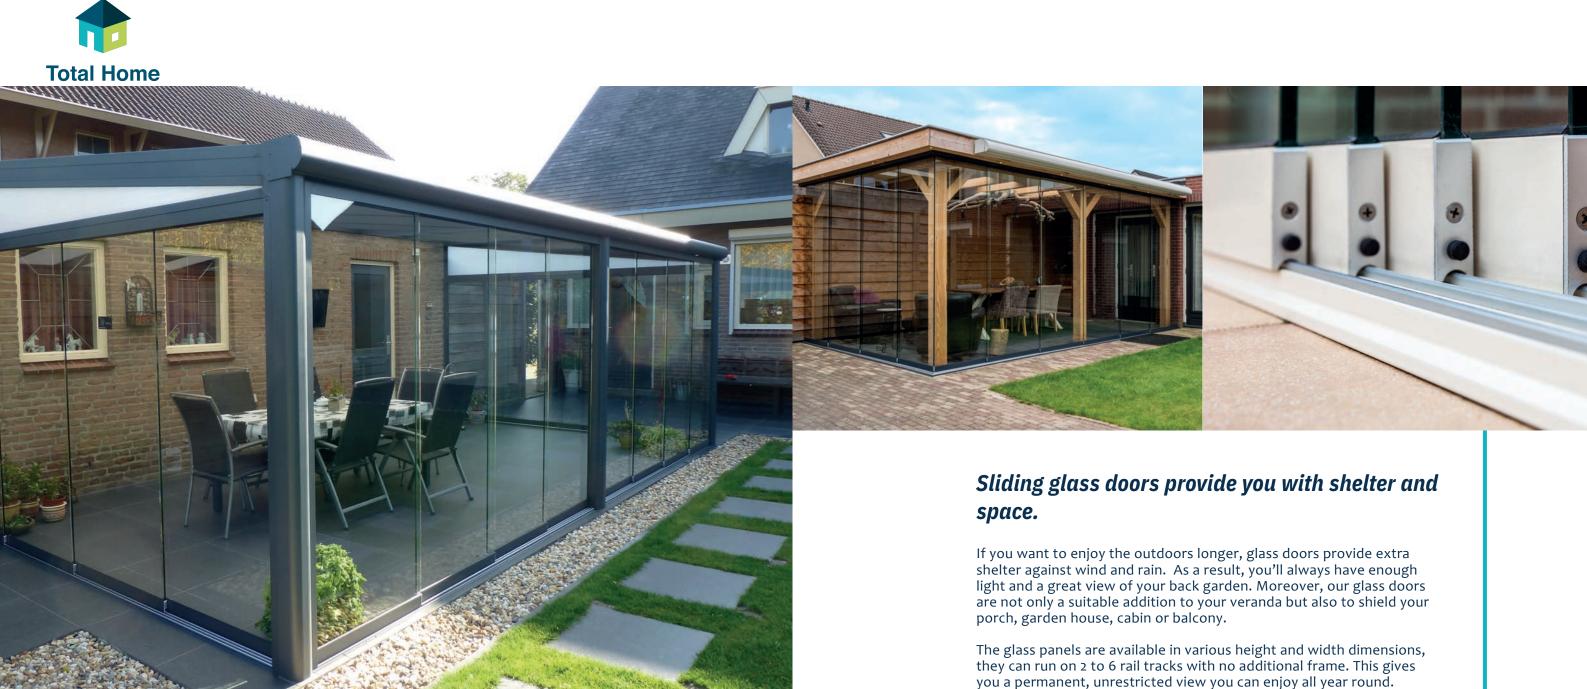

# Aura; Sliding Glass Doors

Enjoy your garden all year round

With our versatile and functional sliding glass doors you'll enjoy your garden buildings and veranda throughout the year. When the weather is great enjoy your outdoor space by repositioning your sliding glass doors. When the temperature drops you can change your veranda to a fully enclosed area by closing the sliding doors. This offers you the possibility to stay outside longer. The sliding glass doors offer benefits all year round, meaning you can always enjoy the best at home.

These doors can be added to verandas, garden rooms, terraces and summer houses to make the most of your outdoor living space.