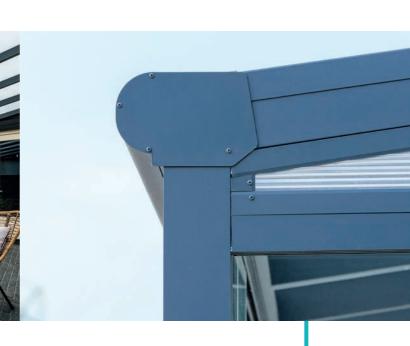

# The Burren Veranda

Beautifully smooth & robust

The Burren Veranda is known for its smooth, robust look and is equip-ped with a reinforced gutter profile. Because of this extra reinforce-ment the Burren can be mounted with just two posts with a span of 6 metres. The maximum span on two posts is what makes the Burren unique. The result is maximum enjoyment with a free and open view.