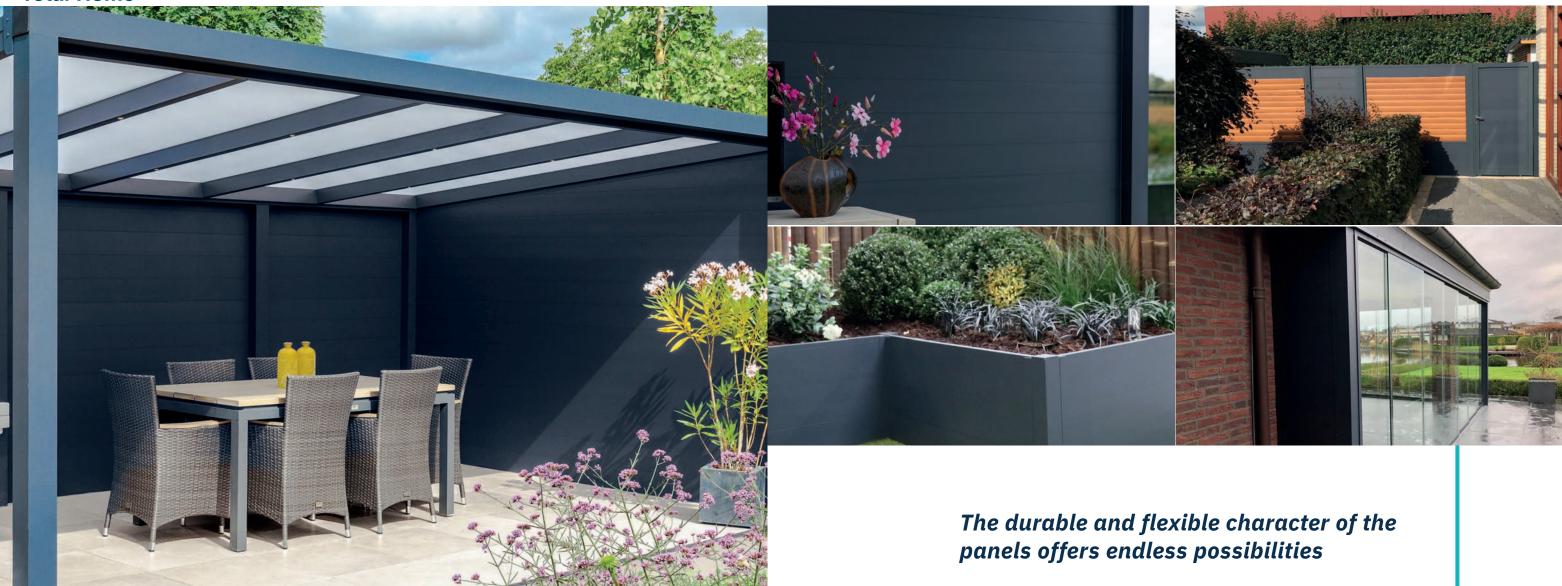

## **Alumina; Aluminium Panels**

The perfect basis for your creativity

Aluminium panels are unique in our product range. These are lightweight, aluminium parts that enrich your outdoor life. The panels are stackable, easy to assemble and fitted with click profiles. The durable and flexible character ensures that you can use the aluminium panels in different ways. They can serve as fence parts for more privacy, or as fencing. But you can also make planters or a beautiful aluminium conversion for your garbagecontainer. Even creating a garage door is possible. In short: your creativity will be fully stimulated with our aluminium panels.

The aluminium panels are available in four different RAL colours. This makes the panels a perfect addition to your roof. For example, you can close the side or back wall completely, in style with your veranda, for shelter and protection from the wind. You can also close the bottomside of your veranda with for a nice look.

The adaptable character of the panels is comparable to the possibilities offered by wood. What you can achieve with wood, you can also build with these panels, only more durable with low maintenance. With the panels you enjoy endless possibilities to give your outdoor life a unique look.