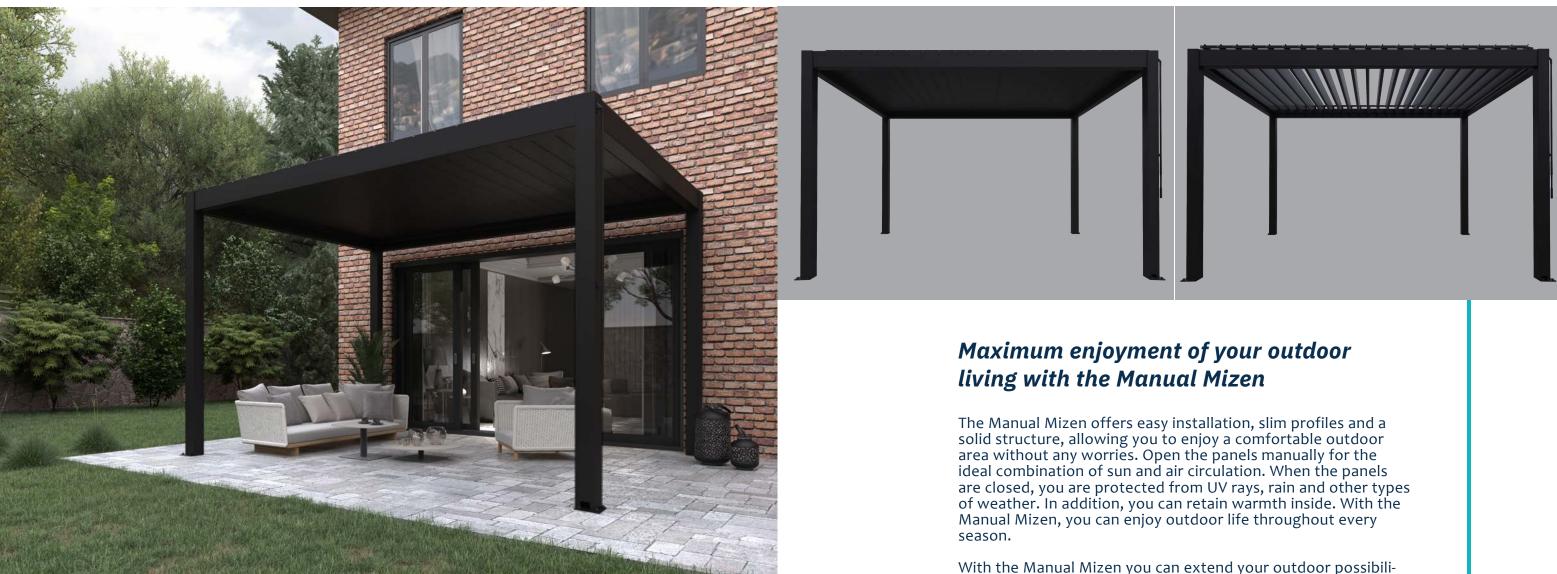

## Manual Mizen; Aluminium Louvered Roof

Powerful design and simplicity

Nothing is as unpredictable as the weather. With the Manual Mizen, you can enjoy your patio and outdoor area carefree whatever the weather. Thanks to a perfect combination of beautiful design and simplicity, the Manual Mizen offers all the comfort and flexibility you need. The simple manual operation makes it easy to adjust the panels of this louvered roof. This allows you to create a perfect combination of wind circulation, sunlight and weather protection.

| DETAILS         |                            |
|-----------------|----------------------------|
| Colours         | RAL9005 / RAL9010          |
| Available sizes | 3x3x2,5m / 3x4x2,5m        |
| Panels          | The panels can be manually |
| Application     | Freestanding               |

### ADDITIONAL OPTIONS

| Optional | Glass sliding doors     |
|----------|-------------------------|
| Optional | Aluminium Alumina Walls |
|          |                         |

ties. By adding Aura glass sliding doors or aluminium Alumina walls, to close off one or more sides from the rain and wind, you can enjoy your outdoor space all year round.