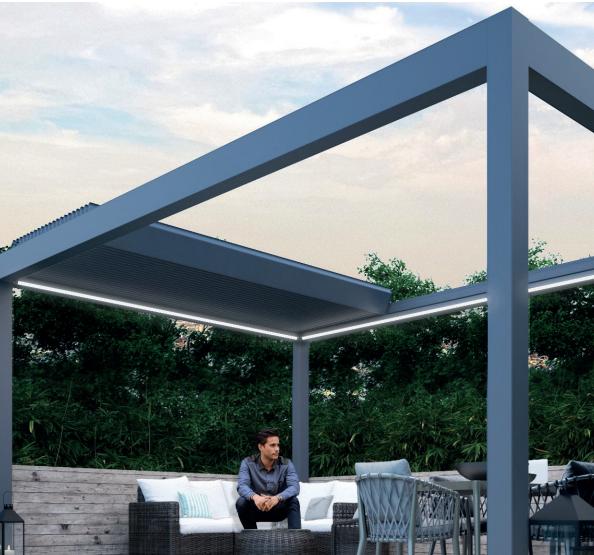

# Mizen; Aluminium Louvered Roof

The perfect light on your terrace

Want to decide for yourself how you want to enjoy the sun and the weather under your pergola? Now this is possible with our Mizen pergola. With the remote control you can easily tilt the panels in the roof to a different position. This way you have the control to play with the light, the shade and the airflow under your roof.

During the summer for example, you have the flexibility to either sit in the sun or take advantage of the shade. In the winter on the other hand, you will experience the benefits of the waterproof roof and the protection against all kinds of weather conditions! This allows you to enjoy your terrace during all seasons, all year round.

The system can be controlled remotely. This allows you to adjust the pergola to your wishes at the touch of a button.

Unique rotation technology

The stepless rotation technology provides strength, stability and sealing. This is due to a special high-pressure system.

| ADDITIONAL OPTIONS |                     |  |
|--------------------|---------------------|--|
| Optional           | LED lighting strip  |  |
| Optional           | Glass sliding walls |  |

The Mizen has a durable and sleek design which makes this roof a real addition to your home. With a remote control, the panels are easy to rotate into a position that creates the perfect light for you. Because the panels are continuously adjustable up to 120 degrees,

### Protection

The panels close with a synchronous movement on the side profiles, which guarantees optimum protection

to 120°. The panels of the Mizen and the optional LED h the supplied SOMFY remote control all model and freestanding