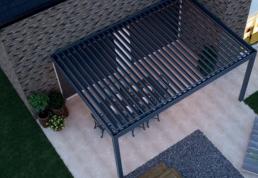

# Mizen; Aluminium Louvered Roof

The perfect light on your terrace

Want to decide for yourself how you want to enjoy the sun and the weather under your pergola? Now this is possible with our Mizen pergola. With the remote control you can easily tilt the panels in the roof to a different position. This way you have the control to play with the light, the shade and the airflow under your roof.

During the summer for example, you have the flexibility to either sit in the sun or take advantage of the shade. In the winter on the other hand, you will experience the benefits of the waterproof roof and the protection against all kinds of weather conditions! This allows you to enjoy your terrace during all seasons, all year round.

| ADDITIONAL OPTIONS |                     |  |
|--------------------|---------------------|--|
| Optional           | LED lighting strip  |  |
| Optional           | Glass sliding walls |  |

The Mizen has a durable and sleek design which makes this roof a real addition to your home. With a remote control, the panels are easy to rotate into a position that creates the perfect light for you. Because the panels are continuously adjustable up to 120 degrees,