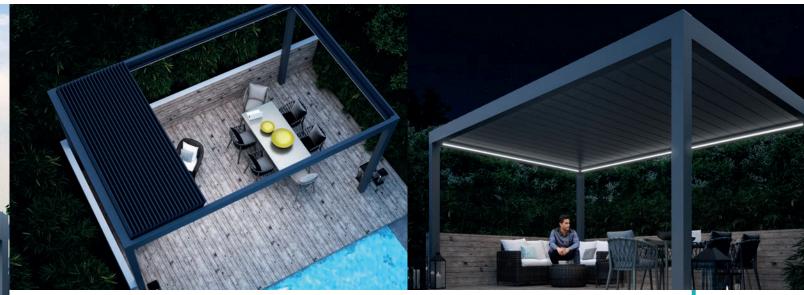

# Mizen; Aluminium Louvered Roof

The perfect light on your terrace

Want to decide for yourself how you want to enjoy the sun and the weather under your pergola? Now this is possible with our Mizen pergola. With the remote control you can easily tilt the panels in the roof to a different position. This way you have the control to play with the light, the shade and the airflow under your roof.

During the summer for example, you have the flexibility to either sit in the sun or take advantage of the shade. In the winter on the other hand, you will experience the benefits of the waterproof roof and the protection against all kinds of weather conditions! This allows you to enjoy your terrace during all seasons, all year round.

The system can be controlled remotely. This allows you to adjust the pergola to your wishes at the touch of a button.

Unique rotation technology

The stepless rotation technology provides strength, stability and sealing. This is due to a special high-pressure system.