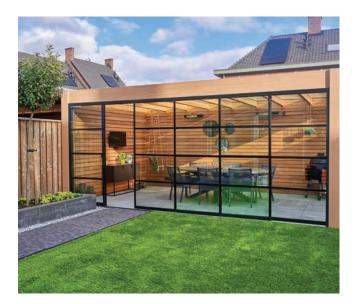

## Sliding glass door steel-look

An eyecatcher in no time

With the Aura Heritage-Steel-look glazing bars you create the perfect combination between a homely atmosphere and the feeling of being outdoors.

The steel-look glazing bars give your glass doors the robust appearance of steel, with the advantages of aluminum material. It is light, durable and will last for years. So you can enjoy the trendy look in your complete garden room every time.

You can also tailor the Aura Heritage Steel look to your preferences. The black glazing bars can easily be placed on both sides of the glass wall via a connecting U-profile. You can a to adapt to our liking, by adding the horizontal rods. Welcome to Total Home Improvements Northern Ireland! Based in Belfast, we supply a range of quality home improvements. This includes windows, doors, aluminium, conservatories, and conservatory roofs.