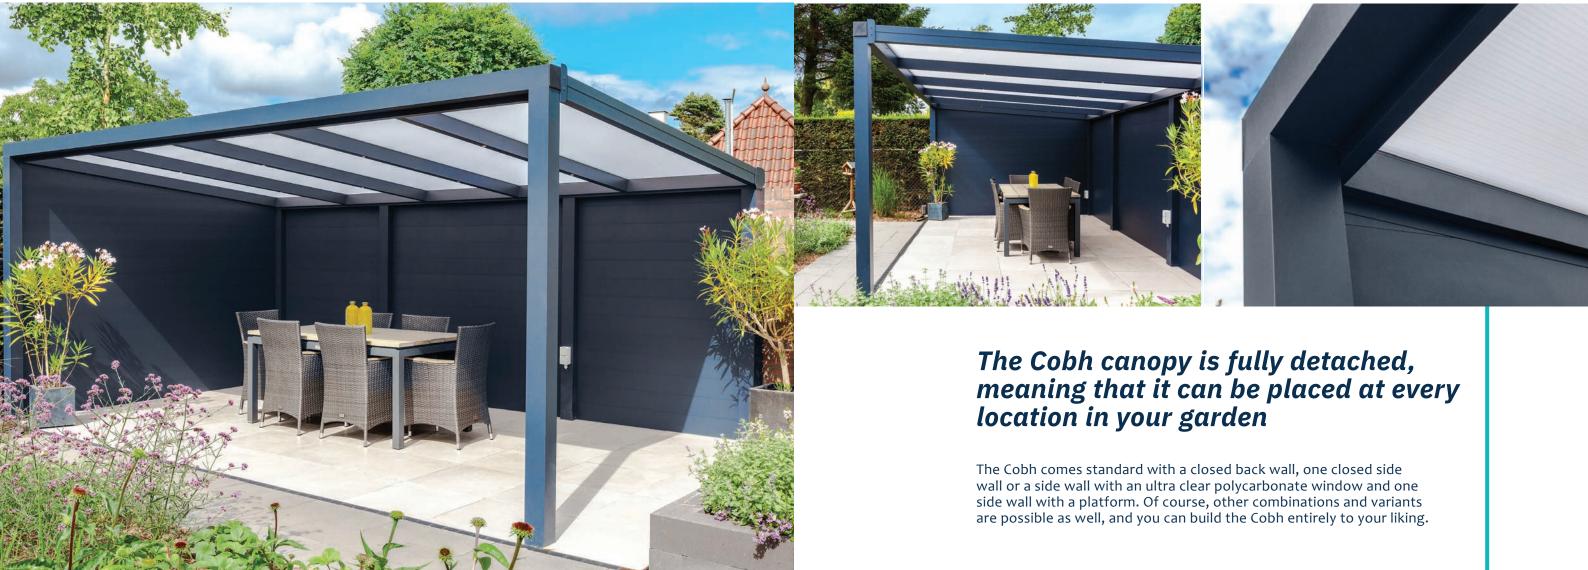

## **Cobh; Aluminium terrace canopies**

Enjoy a covered terrace anywhere

The detached terrace canopy Cobh is an entirely independent construction. Because of that, you are not bound by placement against a facade, meaning that you can enjoy a covered terrace in any place in your garden. The highest point of the Cobh is at the front, this means that the drain and the gutter are at the back of the roof, so that it maintains a smooth and open appearance.

| DETAILS            |                                   |
|--------------------|-----------------------------------|
| Colours (profiles) | Anthracite texture (RAL7024)      |
| Gutter             | Round or Victorian                |
| Uprights           | Square                            |
| Roofing            | Polycarbonate (Opal / Clear / Ult |
| Width (mm)         | 4060 / 5060 / 6060                |
| Depth (mm)         | 2500 / 3000 / 3500 / 4000         |
|                    |                                   |

Optionally, the Cobh can be expanded with various accessories, such as a side wall, LED lighting or side panel.

lltra clear / Solar control)