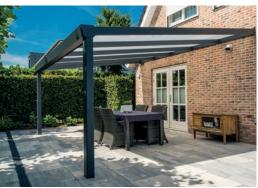

## The Moher Veranda

Slim, elegant and very competitively priced

The Moher veranda has a heavier construction than customary within this price range, which makes the Moher veranda excel in quality and price. The intermediate beams are fitted with aluminium top frames instead of rubbers, making the veranda sturdy and robust. Still you wouldn't be able to tell from the look of the Moher; the design of the Moher is slim, elegant and timeless.

As an added option, the Moher can be expanded with various accessories, such as a side wall, LED lighting or side panel.

Ultra clear / Solar control