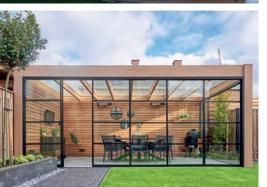

## **The Cashel Veranda**

Affordable, luxury veranda with a glass roof

The Cashel is the luxury aluminium veranda of our product range. This veranda is reinforced with a steel strip in the gutter profile, meaning that this veranda can be fitted with a laminated glass roof. This will give you the perfect lighting allowing you to enjoy your outdoor views without losing light in your home, providing a sense of enrichment and pure luxury.