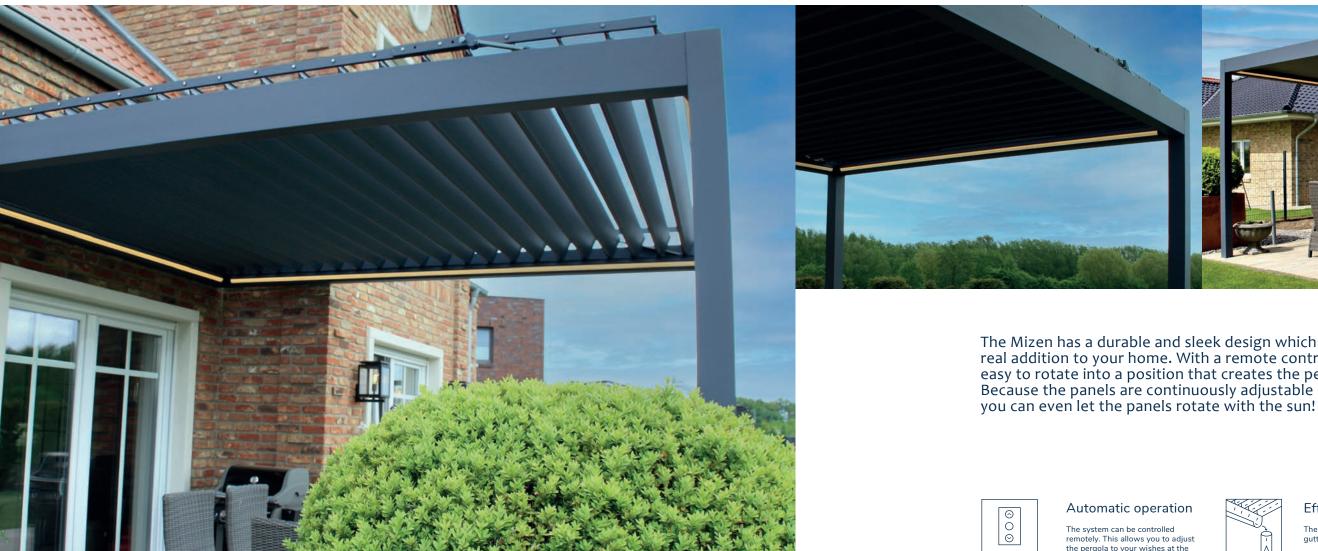

# Mizen; Aluminium Louvered Roof

The perfect light on your terrace

Want to decide for yourself how you want to enjoy the sun and the weather under your pergola? Now this is possible with our Mizen pergola. With the remote control you can easily tilt the panels in the roof to a different position. This way you have the control to play with the light, the shade and the airflow under your roof.

During the summer for example, you have the flexibility to either sit in the sun or take advantage of the shade. In the winter on the other hand, you will experience the benefits of the waterproof roof and the protection against all kinds of weather conditions! This allows you to enjoy your terrace during all seasons, all year round.

| ADDITIONAL OPTIONS |                     |  |
|--------------------|---------------------|--|
| Optional           | LED lighting strip  |  |
| Optional           | Glass sliding walls |  |

The Mizen has a durable and sleek design which makes this roof a real addition to your home. With a remote control, the panels are easy to rotate into a position that creates the perfect light for you. Because the panels are continuously adjustable up to 120 degrees,