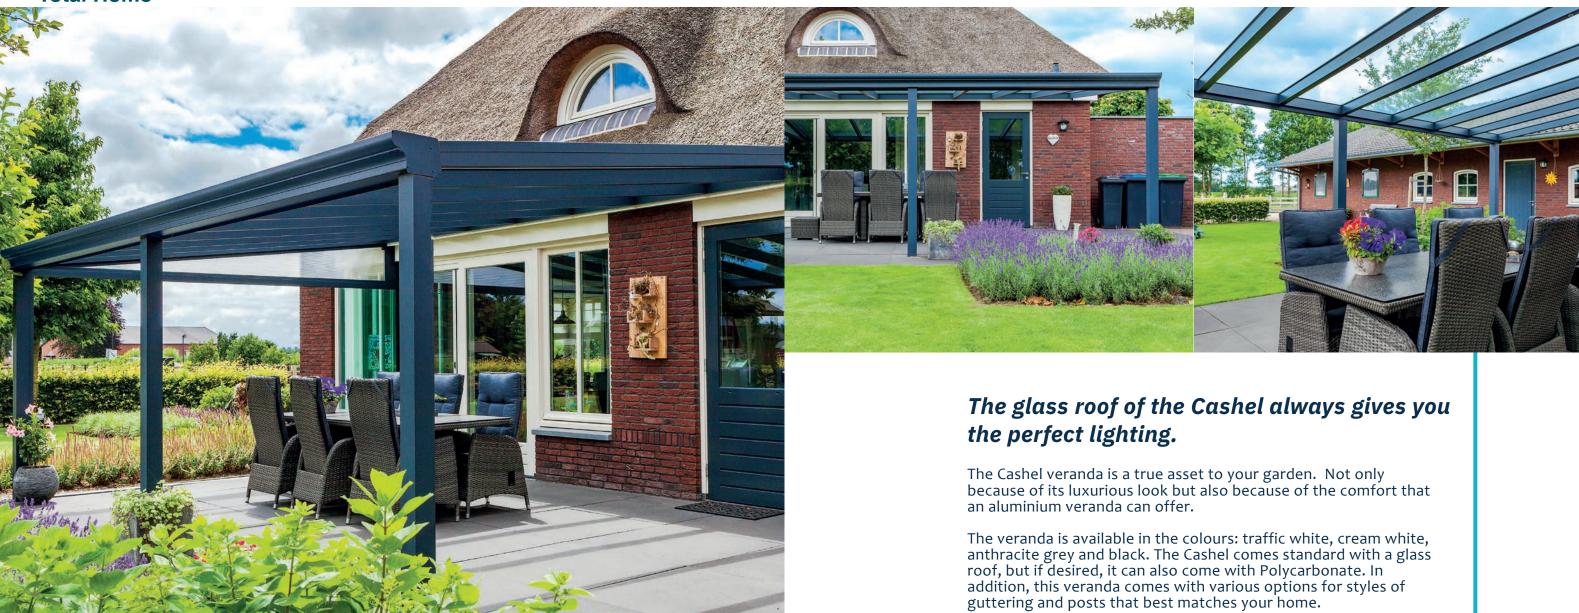

## **The Cashel Veranda**

Affordable, luxury veranda with a glass roof

The Cashel is the luxury aluminium veranda of our product range. This veranda is reinforced with a steel strip in the gutter profile, meaning that this veranda can be fitted with a laminated glass roof. This will give you the perfect lighting allowing you to enjoy your outdoor views without losing light in your home, providing a sense of enrichment and pure luxury.