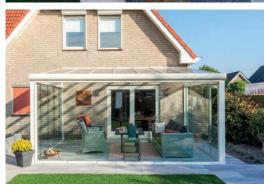

## The Moher Veranda

Slim, elegant and very competitively priced

The Moher veranda has a heavier construction than customary within this price range, which makes the Moher veranda excel in quality and price. The intermediate beams are fitted with aluminium top frames instead of rubbers, making the veranda sturdy and robust. Still you wouldn't be able to tell from the look of the Moher; the design of the Moher is slim, elegant and timeless.

As an added option, the Moher can be expanded with various accessories, such as a side wall, LED lighting or side panel.

Ultra clear / Solar control