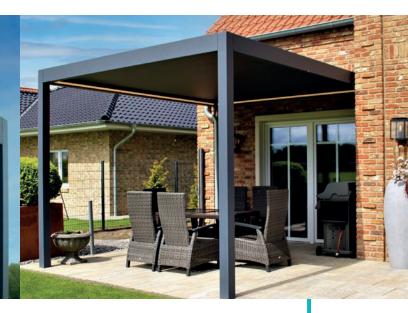

# Mizen; Aluminium Louvered Roof

The perfect light on your terrace

Want to decide for yourself how you want to enjoy the sun and the weather under your pergola? Now this is possible with our Mizen pergola. With the remote control you can easily tilt the panels in the roof to a different position. This way you have the control to play with the light, the shade and the airflow under your roof.

During the summer for example, you have the flexibility to either sit in the sun or take advantage of the shade. In the winter on the other hand, you will experience the benefits of the waterproof roof and the protection against all kinds of weather conditions! This allows you to enjoy your terrace during all seasons, all year round.

| ADDITIONAL OPTIONS |                     |  |
|--------------------|---------------------|--|
| Optional           | LED lighting strip  |  |
| Optional           | Glass sliding walls |  |

The Mizen has a durable and sleek design which makes this roof a real addition to your home. With a remote control, the panels are easy to rotate into a position that creates the perfect light for you. Because the panels are continuously adjustable up to 120 degrees,