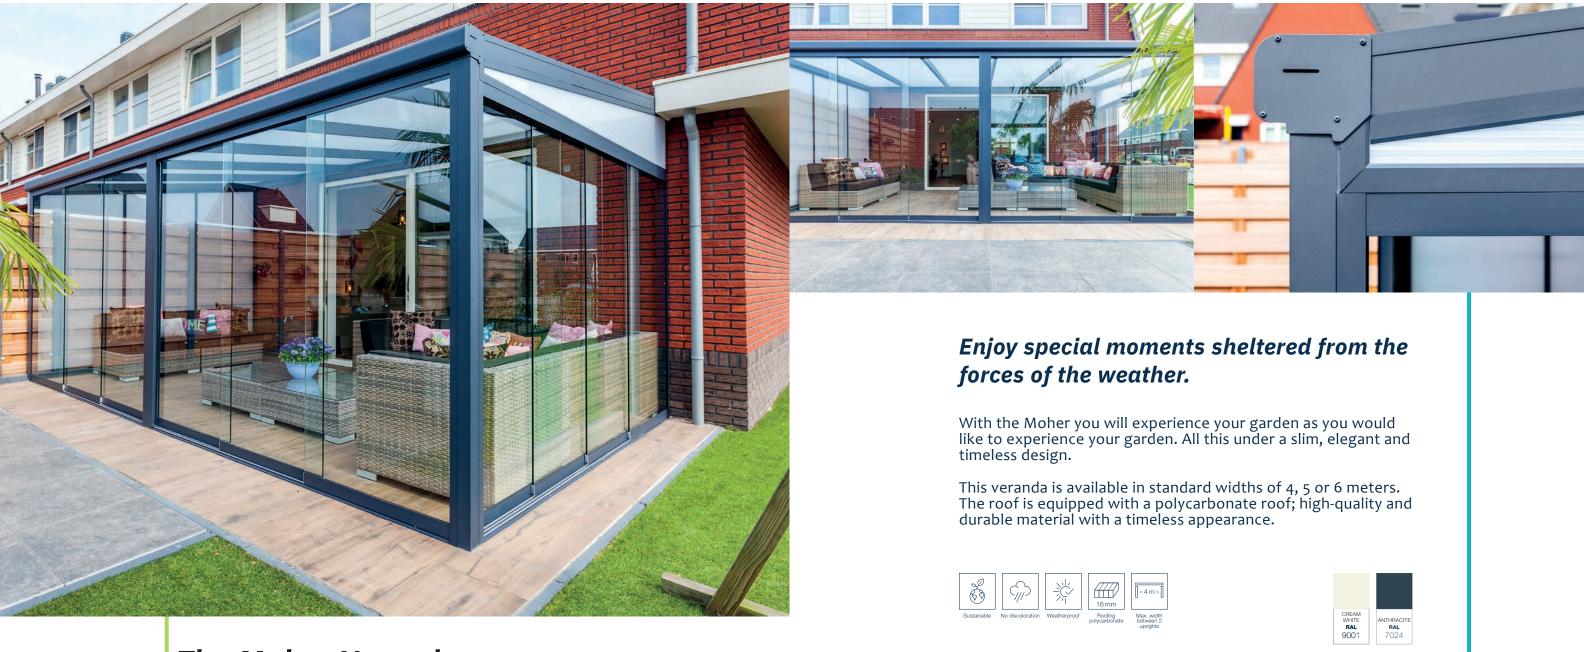

## The Moher Veranda

Slim, elegant and very competitively priced

The Moher veranda has a heavier construction than customary within this price range, which makes the Moher veranda excel in quality and price. The intermediate beams are fitted with aluminium top frames instead of rubbers, making the veranda sturdy and robust. Still you wouldn't be able to tell from the look of the Moher; the design of the Moher is slim, elegant and timeless.

As an added option, the Moher can be expanded with various accessories, such as a side wall, LED lighting or side panel.

Ultra clear / Solar control