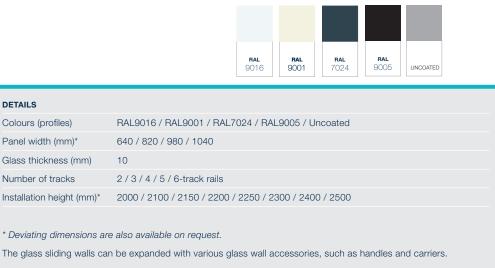

### DETAILS Colours (profiles) 640 / 820 / 980 / 1040 Panel width (mm)\* Glass thickness (mm) 10 Number of tracks 2 / 3 / 4 / 5 / 6-track rails Installation height (mm)\* 2000 / 2100 / 2150 / 2200 / 2250 / 2300 / 2400 / 2500

\* Deviating dimensions are also available on request.