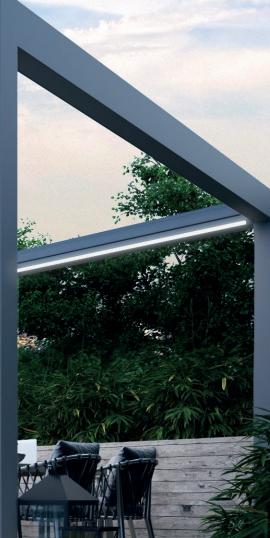

# Mizen; Aluminium Louvered Roof

The perfect light on your terrace

Want to decide for yourself how you want to enjoy the sun and the weather under your pergola? Now this is possible with our Mizen pergola. With the remote control you can easily tilt the panels in the roof to a different position. This way you have the control to play with the light, the shade and the airflow under your roof.

### Effortless drainage

The water on the panels is led to the gutter and then drained effortlessly.