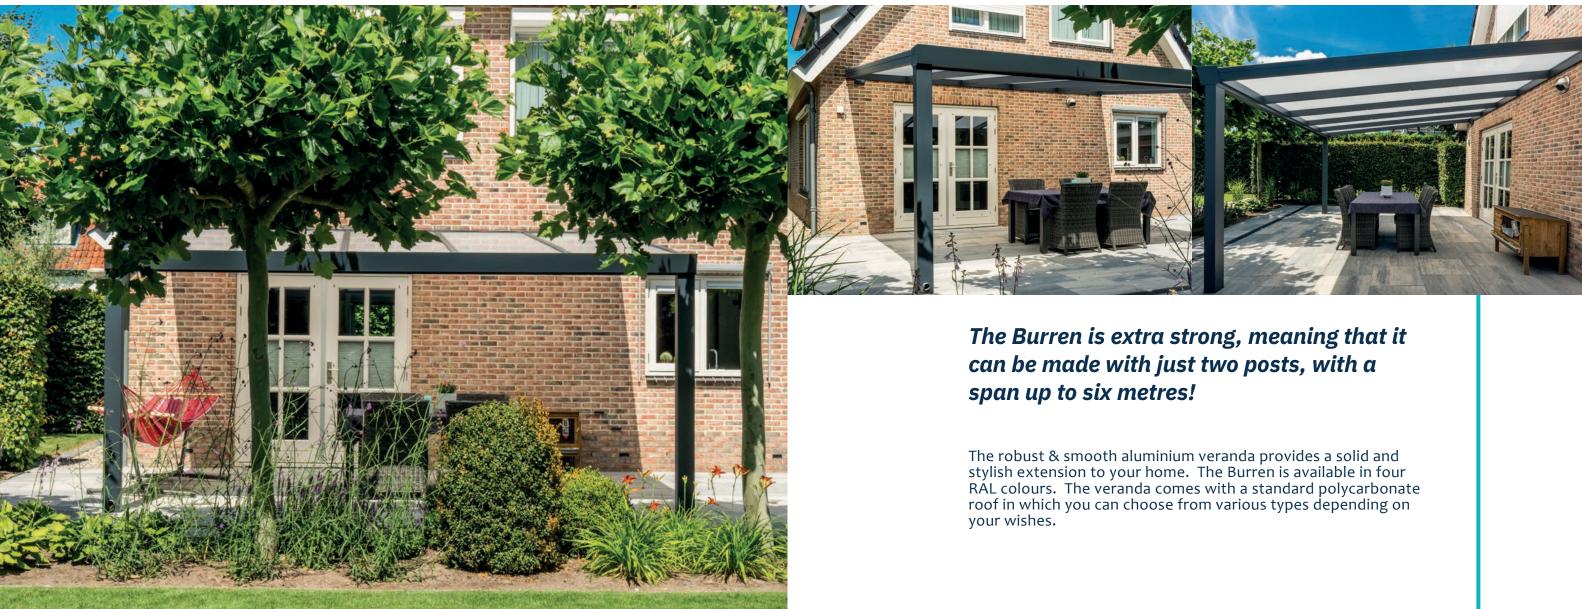

# The Burren Veranda

Beautifully smooth & robust

The Burren Veranda is known for its smooth, robust look and is equip-ped with a reinforced gutter profile. Because of this extra reinforce-ment the Burren can be mounted with just two posts with a span of 6 metres. The maximum span on two posts is what makes the Burren unique. The result is maximum enjoyment with a free and open view.