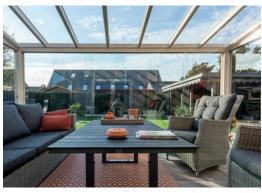

## **The Cashel Veranda**

Affordable, luxury veranda with a glass roof

The Cashel is the luxury aluminium veranda of our product range. This veranda is reinforced with a steel strip in the gutter profile, meaning that this veranda can be fitted with a laminated glass roof. This will give you the perfect lighting allowing you to enjoy your outdoor views without losing light in your home, providing a sense of enrichment and pure luxury.