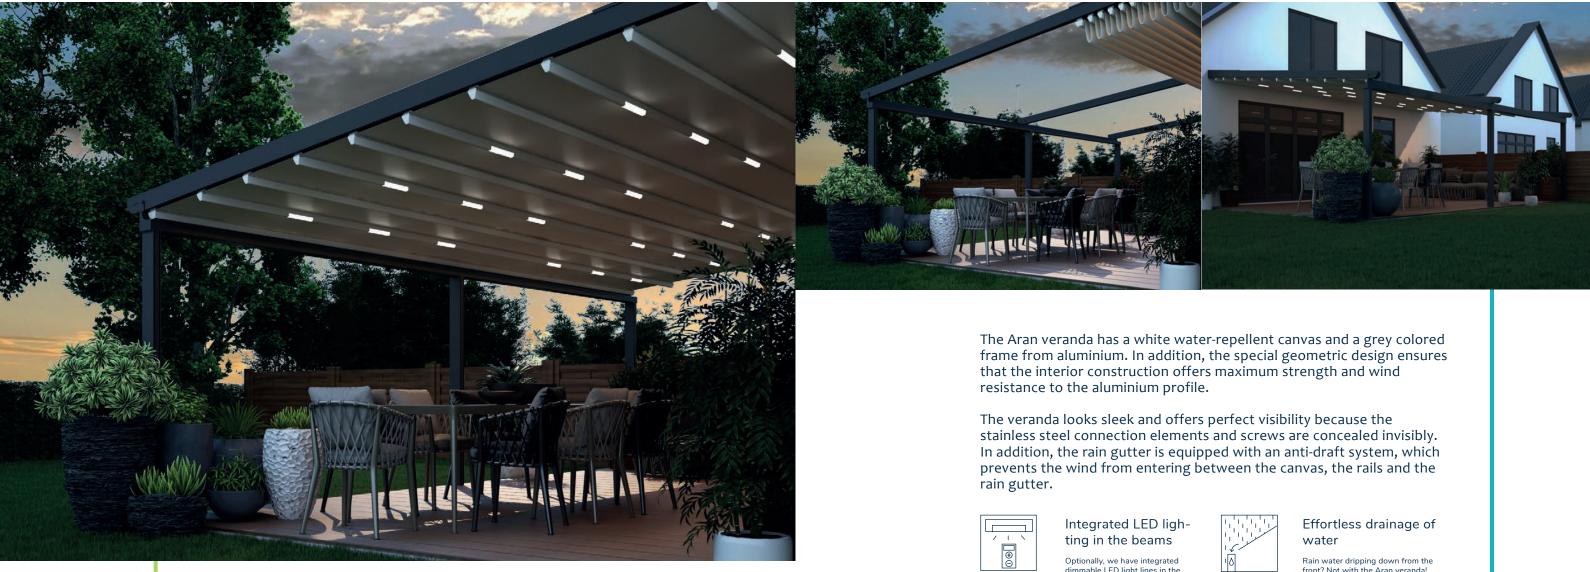

## Aran; Folding roof

Ultimate flexibility with a sleek design

Enjoy extra living pleasure in the garden through ultimate flexibility. Who would not want that? The Aran roof canvas is made of a sun-resistant and water-resistant fabric. Are you sitting under this veranda and want to enjoy the sun? Then, with one push on the button, raise the canvas (partially) so you can immediately enjoy maximum light and the beautiful weather. If you prefer to sit in the shade or seek protection against wind, rain or UV radiation, you can close the screen with the same ease.

By adding glass sliding walls you can choose to extend your Aran veranda to a complete garden room. With the flexible Aran veranda, you can therefore enjoy optimum comfort at your terrace.

dimmable LED light lines in the canvas. This way you can easily switch between practical, bright and atmospheric low beam lighting.

### ADDITIONAL OPTIONS Optional Built-in LED lighting in the canvas Optional Glass sliding walls

front? Not with the Aran veranda! The smart IDS (Integrated Drainage System) ensures invisible drainage of rainwater through the uprights at the front

### 6-wheel system

The innovative 6-wheel system carries the fabric up and down over the rail, silently, quickly and in a well-balanced way

LED lighting can be controlled with the supplied SOMFY